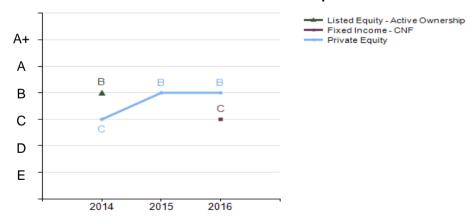

|
|                                   | 0      | 17. Property                                  | Not applicable                     |
|                                   | 0      | 18. Infrastructure                            | Not applicable                     |

### Your company year-on-year performance

See how your module scores have performed across years

"Strategy & Governance" & "Indirect - Manager Sel., App. & Mon." modules



#### "Direct and Active Ownership" modules

Listed Equity - Active Ownership

Fixed Income - CNF

Private Equity



#### Average year-on-year trends

The average performance of other signatories across years

"Strategy & Governance" & "Indirect - Manager Sel., App. & Mon." modules



#### **Direct and Active Ownership modules**