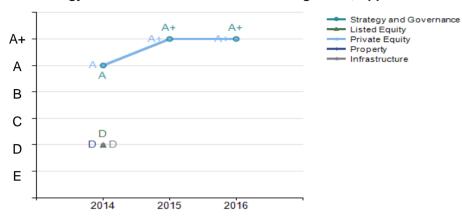

### Your company year-on-year performance

See how your module scores have performed across years

"Strategy & Governance" & "Indirect - Manager Sel., App. & Mon." modules