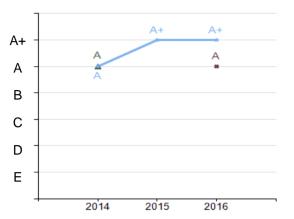

#### Average year-on-year trends

The average performance of other signatories across years

"Strategy & Governance" & "Indirect - Manager Sel., App. & Mon." modules