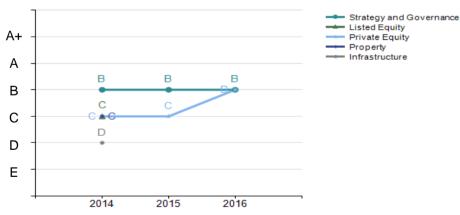

#### "Direct and Active Ownership" modules

Listed Equity - Active Ownership

Fixed Income - CNF

Private Equity